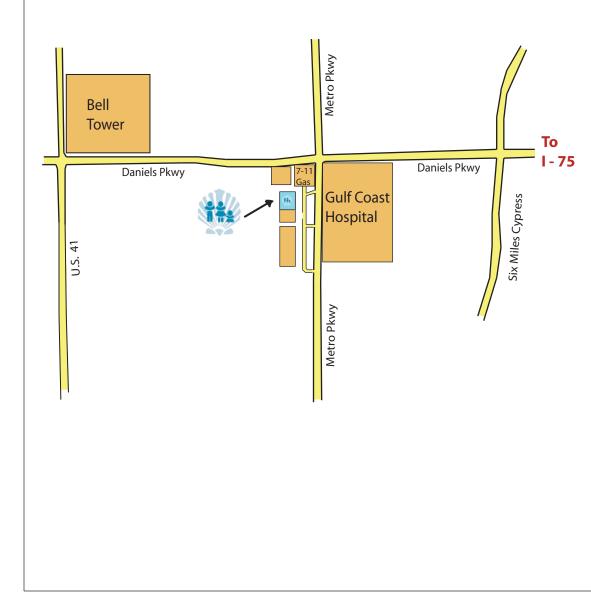

## From I-75:

Take exit 131 Head West onto Daniels Parkway Turn Left at the light onto Metro Parkway Turn Right at first street, N. Gulf Coast Lane Our office is located toward the right, last door on the left.

## **Coming from South:**

Head North on US 41 Turn Right at the light onto Daniels Parkway Turn Right at the light onto Metro Parkway Turn Right at first street, N. Gulf Coast Lane At the stop side, make a left, then immediate right. Our office is located toward the right, last door on the left.

## **Coming from North**

Head South on US 41 Turn Left at the light onto Daniels Parkway Turn Right at the light onto Metro Parkway Turn Right at first street, N. Gulf Coast Lane At the stop side, make a left, then immediate right. Our office is located toward the right, last door on the left.