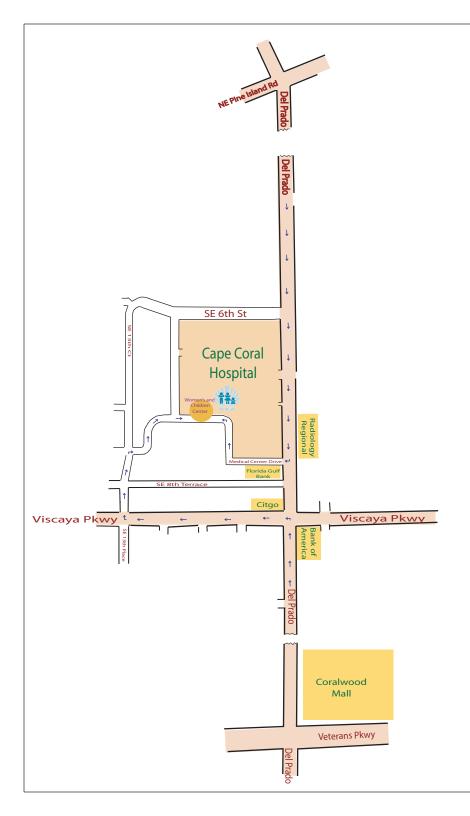

## **Island Coast Pediatrics**

**Cape Coral Office** 

Women's & Children's Center 650 Del Prado Blvd., Suite 103 Cape Coral, Florida 33990

Phone: (239) 458 2322 Fax: (239) 458 2324 Mon to Friday 8am to 5pm

## **Coming from the South**

Go north on Del Prado
Turn LEFT at the light onto Viscaya Parkway
Go to the light and turn RIGHT onto SE 13th Court
Go past the first street and turn right at the second street
At the stop sign, drive straight ahead. The entrance to the Women's and Children's Center is ahead on the left. The office is behind the uniform store.

## **Coming from the North**

Go south on Del Prado

Turn RIGHT at Medical Center Dr (Just after the hospital ER entrance) Follow the Medical Center Dr as it curves to the right. The entrance to the Women's and Children's Center is ahead on the left. The office is behind the uniform store.